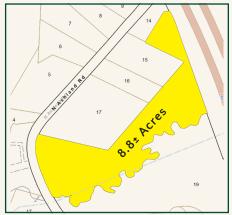

## 8.8± ACRE VACANT LOT

THURSDAY, DECEMBER 12, 2024 AT 2:00 PM WOODMILL VILLAGE, ASHLAND, NH

~ Sale to be held on site ~

ID#24-230 · We have been retained by the Town of Ashland to sell at PUBLIC AUCTION this town-owned property which was acquired by Tax Collector's Deed. This property appeals to investors, builders, or abutters · Vacant 8.80± acre lot with 455± FF located along North Ashland Road across the street from the former White Mountain Country Club · The lot slopes up from the road and has some mountain views · Tax Map 201, Lot 18. Assessed Value: \$75,300. 2023 Taxes: \$1,303. Deposit: \$5,000.