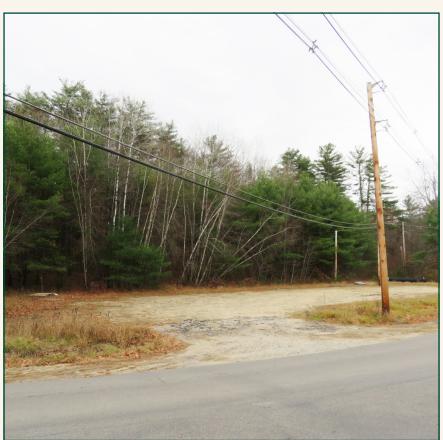

## 8.8± ACRE VACANT LOT

THURSDAY, DECEMBER 12, 2024 AT 2:00 PM WOODMILL VILLAGE, ASHLAND, NH

~ Sale to be held on site ~

ID#24-230 · We have been retained by the Town of Ashland to sell at PUBLIC AUCTION this town-owned property which was acquired by Tax Collector's Deed. This property appeals to investors, builders, or abutters · Vacant 8.80± acre lot with 455± FF located along North Ashland Road across the street from the former White Mountain Country Club · The lot slopes up from the road and has some mountain views · Tax Map 201, Lot 18. Assessed Value: \$75,300. 2023 Taxes: \$1,303. Deposit: \$5,000.